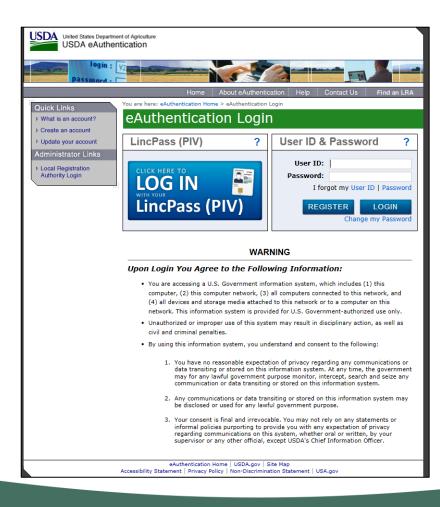

If you would like information about obtaining a loan with Rural Development, contact your local service center.

If you do not have an account with us and you would like to view your account information, you must obtain a USDA level 2 Customer ID and Password, which you can do by <u>registering here</u>.

If you already have a USDA level 2 Customer ID and Password, you can login above.

MyRD incorporates various existing servicing systems to provide a consistent online service where customers can view basic account information.