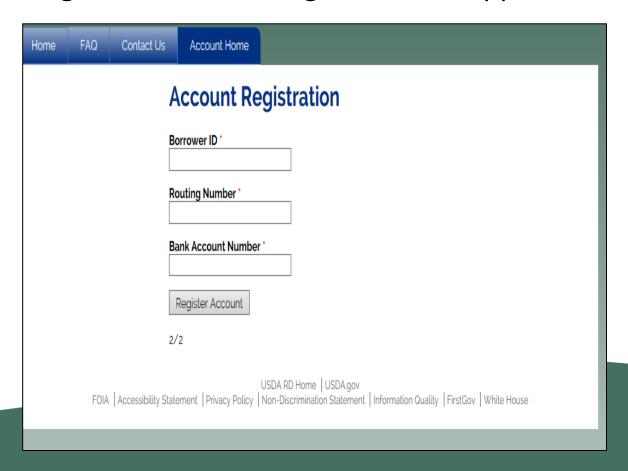

## Register Account

Customers provide known account identification information including the SSN/EIN, account number, and banking information to register to the application.